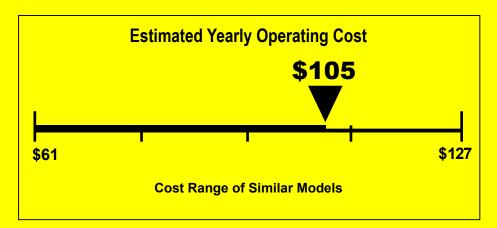

## Room Air Conditioner Without Reverse Cycle Without Louvered Sides LG Electronics U.S.A., Inc. (LG) Model LT1213CNR Capacity: 11,500 BTUs

8<sub>8</sub>
Energy Efficiency Ratio

## Your cost will depend on your utility rates and use.

- Cost range based only on models of similar capacity without reverse cycle and without louvered sides.
- Estimated operating cost based on a 2007 national average electricity cost of 10.65 cents per kWh.
- For more information, visit www.ftc.gov/appliances.